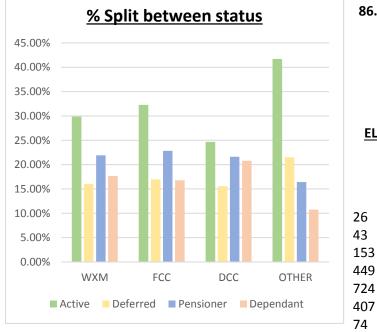

19/06/18 - Exercise ran with Coleg Cambria HR department who emailed all staff about the importance of registering. Active membership increased from **26.7% to 46.2% in 7 week period**.

Emails were distributed between smaller employers to enhance engagement (Active 'Other' membership >>>> increased from 28.6% to 41.4% during this 78 day period).

Awareness meetings with **streetscene and education** at FCC now organised to enhance awareness with low engagement depts.

| Statistics between                          |           |                         |  |  |  |
|---------------------------------------------|-----------|-------------------------|--|--|--|
| <u>01/06/18 to 17/08/18 - 78 day period</u> |           |                         |  |  |  |
|                                             |           |                         |  |  |  |
| <u>CONTACT US TASKS</u>                     |           |                         |  |  |  |
| 249                                         | MSSKEY    | Key requests            |  |  |  |
| (3.19 per day)                              |           |                         |  |  |  |
| 63                                          | MSSENQ    | Enquiry tasks           |  |  |  |
| 10                                          | MSSEST    | Estimate tasks          |  |  |  |
| 39                                          | MSSRET    | Retirement tasks        |  |  |  |
| 16                                          | MSSTRVT   | Transfer tasks          |  |  |  |
| <u>128</u>                                  | Contact L | Contact Us (1.64 p/day) |  |  |  |
| 251                                         | MSSADD    | Address update (new)    |  |  |  |
| 19                                          | Bank deta | Bank details updated    |  |  |  |
| RENEELT PROJECTIONS                         |           |                         |  |  |  |