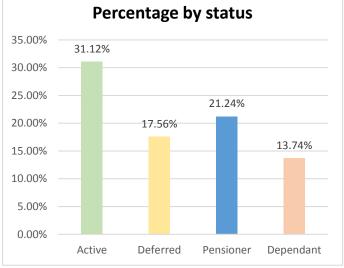

## **ELECTED FOR POSTAL CORRESPONDANCE**

**1,876 - 5.72% of overall members** 163 have registered also

| under 40 | 219               | ACTIVE     |  |
|----------|-------------------|------------|--|
| 40s      | 114               | DEFERRED   |  |
| 50s      | 1352              | PENSIONER  |  |
| 60s      | 191               | DEPENDANTS |  |
| 70s      |                   |            |  |
| 80s      | Average Age       |            |  |
| 90+      | 72 years 200 days |            |  |