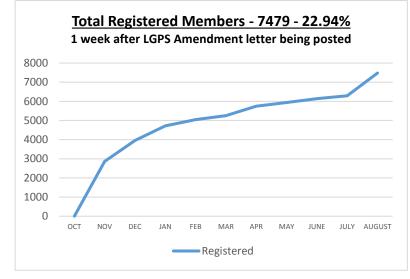

# Update from June to August 2018

10/08/18 - LGPS Amendment Regulations letter published, bulk email sent to registered members regarding this document.

10/08/18 - **22,743 letters posted** to all unregistered members regarding the LGPS Amendment Regulations including activation keys. **841 logged** on for the first time within 6 days.